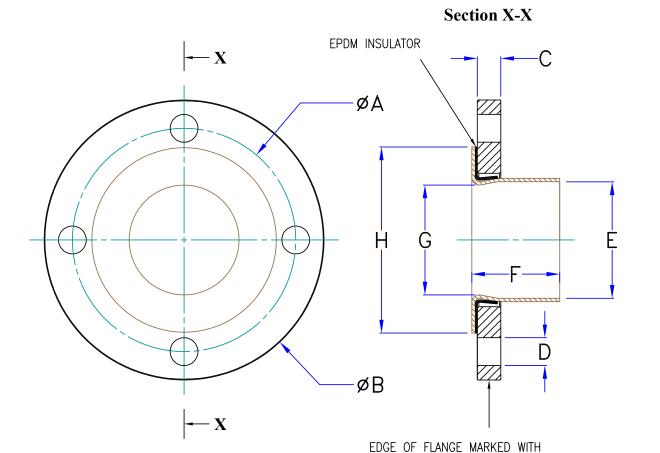

## 125lb/150lb Copper Flange

CTS (Size) INCH 150LB - ANSI B16.5 (Heat Number) EG: CTS 3 INCH 150LB - ANSI B16.5 11F24702

(\* If Specified) Copper Component Manufactured to ASME B16.22

|    |                  | 1.5   | 2     | 2.5   | 3     | 4     | 5     | 6     | 8     |
|----|------------------|-------|-------|-------|-------|-------|-------|-------|-------|
|    |                  | INCH  |
|    | Code             | BF015 | BF002 | BF025 | BF003 | BF004 | BF005 | BF006 | BF008 |
| A. | Bolt Circle Diam | 3.88  | 4.75  | 5.50  | 6.00  | 7.50  | 8.50  | 9.50  | 11.7  |
| В. | Flange Diameter  | 5.00  | 6.00  | 7.00  | 7.50  | 9.00  | 10.0  | 11.0  | 13.5  |
| C. | Flange Thickness | 0.63  | 0.63  | 0.63  | 0.63  | 0.71  | 0.75  | 0.87  | 0.87  |
|    | No. Bolt Holes   | 4     | 4     | 4     | 4     | 8     | 8     | 8     | 8     |
| D. | Bolt Hole Diam   | 0.65  | 0.75  | 0.75  | 0.75  | 0.75  | 0.87  | 0.87  | 0.87  |
| E. | Tube End Nom ID  | 1.63  | 2.13  | 2.63  | 3.13  | 4.13  | 5.13  | 6.13  | 8.13  |
| F. | Cu Piece Length  | 1.60  | 1.85  | 2.02  | 2.35  | 2.81  | 3.87  | 4.31  | 5.50  |
| G. | Cu Piece Min ID  | 1.47  | 1.94  | 2.42  | 2.89  | 3.84  | 4.70  | 5.72  | 7.80  |
| Н. | Cu Flange OD     | 3.10  | 3.70  | 4.20  | 5.00  | 6.20  | 7.30  | 8.40  | 10.6  |